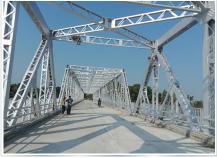

## A GLIMPSE OF OUR PROJECTS

15 X 61m OWG Cantilever type erection at Kursela, Bihar

14 X 48m Span BUG at Golakganj, Assam

1 X 60m Span Bow String at Basugaon, Assam

24 X 12.2m + 4 X 27m Span at Madankatta, Jharkhand

55 X 35m Span ROB at Zoo road, Assam

36m ROB at Dibrugarh, Assam

Foot-Over Bridge at Kamakhya Gate, Assam

61m OWG at Byrnihat, Meghalaya

15x 35m ROB at Arya Nagar, Assam