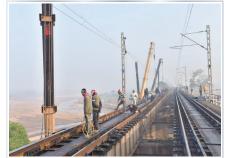

## A GLIMPSE OF OUR PROJECTS

15 X 61m OWG Cantilever type erection at Kursela, Bihar

14 X 48m Span BUG at Golakganj, Assam

1 X 60m Span Bow String at Basugaon, Assam

24 X 12.2m + 4 X 27m Span at Madankatta, Jharkhand

55 X 35m Span ROB at Zoo road, Assam

36m ROB at Dibrugarh, Assam

Foot-Over Bridge at Kamakhya Gate, Assam

61m OWG at Byrnihat, Meghalaya

15x 35m ROB at Arya Nagar, Assam