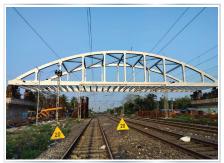

## A GLIMPSE OF OUR PROJECTS

15 X 61m OWG Cantilever type erection at Kursela, Bihar

14 X 48m Span BUG at Golakganj, Assam

1 X 60m Span Bow String at Basugaon, Assam

24 X 12.2m + 4 X 27m Span at Madankatta, Jharkhand

55 X 35m Span ROB at Zoo road, Assam

36m ROB at Dibrugarh, Assam

Foot-Over Bridge at Kamakhya Gate, Assam

61m OWG at Byrnihat, Meghalaya

15x 35m ROB at Arya Nagar, Assam