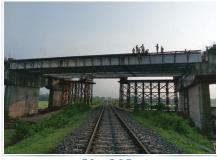

## A GLIMPSE OF OUR PROJECTS

15 X 61m OWG Cantilever type erection at Kursela, Bihar

14 X 48m Span BUG at Golakganj, Assam

1 X 60m Span Bow String at Basugaon, Assam

24 X 12.2m + 4 X 27m Span at Madankatta, Jharkhand