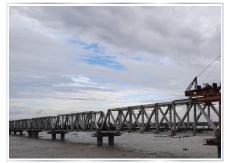

## A GLIMPSE OF OUR PROJECTS

15 X 61m OWG Cantilever type erection at Kursela, Bihar

14 X 48m Span BUG at Golakganj, Assam

1 X 60m Span Bow String at Basugaon, Assam

24 X 12.2m + 4 X 27m Span at Madankatta, Jharkhand

55 X 35m Span ROB at Zoo road, Assam

36m ROB at Dibrugarh, Assam

Foot-Over Bridge at Kamakhya Gate, Assam

61m OWG at Byrnihat, Meghalaya

15x 35m ROB at Arya Nagar, Assam